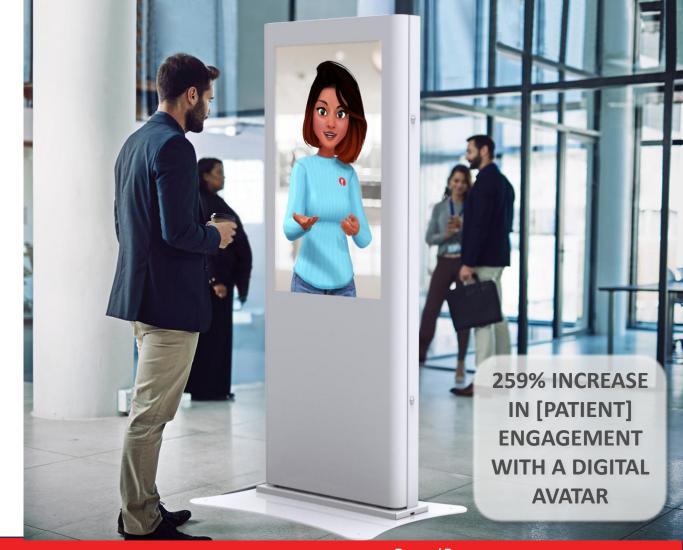

duality and to align with your brand's narrative. From a sleek professional look all the way to a classic casual Friday.

Step into the future of brand personification with our AI digital avatars and revolutionize the way your brand communicates, engages and provides an experience like no other.

# INTRODUCING...





## INTRODUCING...





## TIA





## **JAMES**









#### **CLARA**





#### **RITA**















## **MILES**





## **ERIC**





#### **DAPHNE**









#### **IRENE**





## **OLIVER**















**HIGH TOPS** 











## **JORDAN**













#### CONCLUSION

Let's work together to transform your Al avatar to embody your brand's spirit and craft your unforgettable digital presence.

We are here to guide you every step of the way!

Powered By
PRSONAS